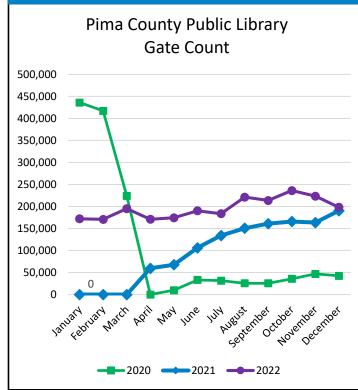

#### **SUBJECT: Circulation and Activity Measures: October 2022 (corrected)**

|                                             |              |              | Percent |  |  |  |
|---------------------------------------------|--------------|--------------|---------|--|--|--|
|                                             | October 2022 | October 2021 | Change  |  |  |  |
| Circulation and Visits                      |              |              |         |  |  |  |
| Circulation - Physical                      | 191,224      | 178,091      | 7%      |  |  |  |
| Circulation - Digital                       | 185,595      | 167,762      | 11%     |  |  |  |
| Gate Count*                                 | 236,084      | 165,892      | 42%     |  |  |  |
| Website Visits                              | 377,126      | 327,791      | 15%     |  |  |  |
| Cardholders                                 |              |              |         |  |  |  |
| Active Cardholders                          | 140,303      | 112,167      | 25%     |  |  |  |
| Total Cardholders                           | 273,189      | 282,664      | -3%     |  |  |  |
| Percent Active Cardholders                  | 51%          | 40%          | 29%     |  |  |  |
| Computer and Wifi Use                       |              |              |         |  |  |  |
| Computer Sessions                           | 28,576       | ·            | 38%     |  |  |  |
| Wifi Sessions                               | 20,519       | 17,871       | 15%     |  |  |  |
| Virtual Reference Service                   |              |              |         |  |  |  |
| Chat Service - Number of Chats              | 565          | 805          | -30%    |  |  |  |
| Email                                       | 308          | 369          | -17%    |  |  |  |
| Phone                                       | 1,913        | 2,243        | -15%    |  |  |  |
| Mail                                        | 317          | 216          | 47%     |  |  |  |
| Programming                                 |              |              |         |  |  |  |
| Early Childhood Literacy Program Attendance | 2,905        | 0            |         |  |  |  |
| Adult Literacy Program Attendance           | 2,449        | 1,463        | 67%     |  |  |  |
| Workforce Development Program Attendance    | 328          | 75           | 337%    |  |  |  |

<sup>\*</sup>Gate count in the December 2022 Library Advisory Board Report was incorrect. The corrected data is provided here.

FROM: Marissa Alcorta

**Deputy Library Director** 

**SUBJECT: Circulation and Activity Measures: December 2022** 

|                                             | December | December | Percent |
|---------------------------------------------|----------|----------|---------|
|                                             | 2022     | 2021     | Change  |
| Circulation and Visits                      |          |          |         |
| Circulation - Physical                      | 168,299  | 164,894  | 2%      |
| Circulation - Digital                       | 188,738  | 167,347  | 13%     |
| Gate Count                                  | 198,216  | 190,445  | 4%      |
| Website Visits                              | 381,291  | 345,825  | 10%     |
| Cardholders                                 |          |          |         |
| Active Cardholders                          | 142,404  | 114,938  | 24%     |
| Total Cardholders                           | 278,228  | 286,942  | -3%     |
| Percent Active Cardholders                  | 51%      | 40%      | 28%     |
| Computer and Wifi Use                       |          |          |         |
| Computer Sessions                           | 24,475   | 18,917   | 29%     |
| Wifi Sessions                               | 18,260   | 17,272   | 6%      |
| Virtual Reference Service                   |          |          |         |
| Chat Service - Number of Chats              | 522      | 820      | -36%    |
| Email                                       | 290      | 264      | 10%     |
| Phone                                       | 1,954    | 2,885    | -32%    |
| Mail                                        | 293      | 194      | 51%     |
| Programming                                 |          |          |         |
| Early Childhood Literacy Program Attendance | 1,374    | 0        |         |
| Adult Literacy Program Attendance           | 202      | 0        |         |
| Workforce Development Program Attendance    | 206      | 51       | 304%    |