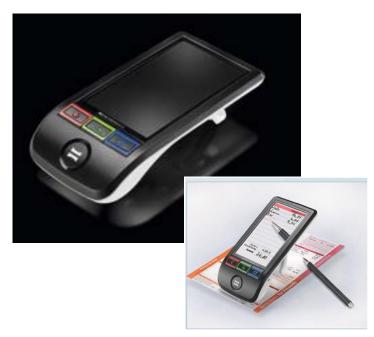

## SmartLux Digital: Full-featured Hand-held Electronic Magnifier

The **SmartLux Digital** is a revolutionary portable video magnifier that has a multitude of features. The large 5" LCD TFT display provides 5x-12x magnification with 5 different viewing modes. Illumination is provided with 2 modern SMD LEDs and the tactile control buttons are easy to understand and use. Images can be captured and up to 20 of them can be stored.

## The many features of the **SmartLux Digital** include:

- 5" LED backlit LCD TFT display with a contrast ratio of600:1
- Magnification levels of 5x, 7x, 9x, 12x
- Provides 5 viewing modes: Full Color, Black on White, White on Black, Black on Yellow, Yellow on Black
- Generous depth of focus. No need to adjust when using for hand-writing or as a hand-held video magnifier
- Screen brightness of 400cd/m²
- Uses two white SMD-LEDs, which can also be switched off for viewing other backlit displays (cell phones, etc.)
- The screen is hard-coated and possesses an additional anti-glare film
- Tactile buttons
- On-screen display of magnification setting (5 sec.)
- Weighs only 220 grams (7.8 oz.)
- Simple control buttons; On/Off, Capturing/Storing Pictures, Setting Magnification, Choosing Contrast Mode
- Up to 20 pictures can be stored
- Operating time 2.5 hours; Charging time 2.0 hours
- Retractable stand for writing and gliding across text pages
- Comes with hard foam case, cleaning cloth, charging device