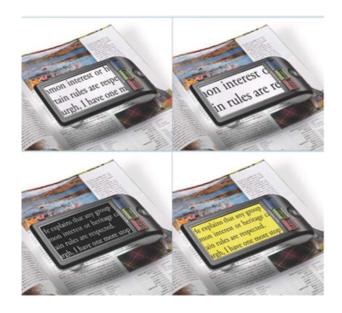

## SmartLux Digital: Full-featured Hand-held Electronic Magnifier

The **SmartLux Digital** is a revolutionary portable video magnifier that has a multitude of features. The large 5" LCD TFT display provides 5x-12x magnification with 5 different viewing modes. Illumination is provided with 2 modern SMD LEDs and the tactile control buttons are easy to understand and use. Images can be captured and up to 20 of them can be stored.

## The many features of the **SmartLux Digital** include:

- 5" LED backlit LCD TFT display with a contrast ratio of600:1
- Magnification levels of 5x, 7x, 9x, 12x
- Provides 5 viewing modes: Full Color, Black on White, White on Black, Black on Yellow, Yellow on Black
- Generous depth of focus. No need to adjust when using for hand-writing or as a hand-held video magnifier
- Screen brightness of 400cd/m²
- Uses two white SMD-LEDs, which can also be switched off for viewing other backlit displays (cell phones, etc.)
- The screen is hard-coated and possesses an additional anti-glare film
- Tactile buttons
- On-screen display of magnification setting (5 sec.)
- Weighs only 220 grams (7.8 oz.)
- Simple control buttons; On/Off, Capturing/Storing Pictures, Setting Magnification, Choosing Contrast Mode
- Up to 20 pictures can be stored
- Operating time 2.5 hours; Charging time 2.0 hours
- Retractable stand for writing and gliding across text pages
- Comes with hard foam case, cleaning cloth, charging device